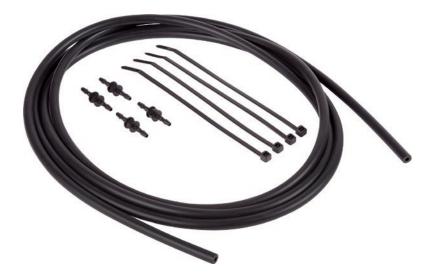

## **Repair Set, wash water line**

This repair kit is not just suitable for washing water hoses, but also for other applications. The hose material EPDM is resistant to alcohol, water, acids, alkalis, etc... Other applications thus include:

| Material:<br>Hose Length: | EPDM (ethylene propylene Info:<br>diene Monomer (M-class)<br>rubber)<br>2500 mm |                      |        |    | with hose<br>with cable ties<br>with connector |
|---------------------------|---------------------------------------------------------------------------------|----------------------|--------|----|------------------------------------------------|
| Line Cross Section<br>mm  | 1                                                                               | Outer Diameter<br>mm |        | DU | Article no.                                    |
| 3                         |                                                                                 | 7                    |        | 1  | 54280003                                       |
| 4                         |                                                                                 | 8                    |        | 1  | 54280004                                       |
| Content                   |                                                                                 | •                    | Colour | QU |                                                |
| Hose Connector<br>RepPipe |                                                                                 |                      |        | 4  | 51271310                                       |
|                           |                                                                                 |                      |        | 4  | 51271311                                       |