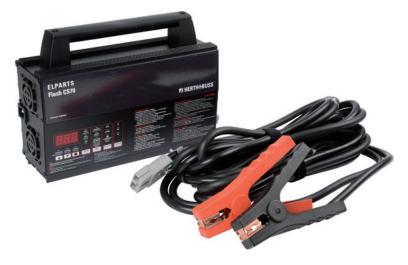

## Flash CS70

## **Battery Charger**

While the battery is buffered during long diagnostic operations or during software updates, the Flash saves control devices from data loss and irreparable damage by providing a constant power supply. The flexible external power supply also adjusts to the energy requi-

rement of the vehicle. Thanks to the high charging capacity, only short charging times are required. The inbuilt refresh function enables even extremely low batteries to be regenerated.

Rated Voltage: 12 V Input Voltage: 230 V Max. charging current: 100 A IP-Code: IP 20 Plug Type: Protected contact plug

 WxHxD:
 324 x 235 x 108 mm

 Charger Cable Length:
 5 m

 Cable Cross Section:
 35 mm²

 Regeneration mode:
 Yes

 Gauge:
 with digital display

| DU | Article no. |
|----|-------------|
| 1  | 95950004    |